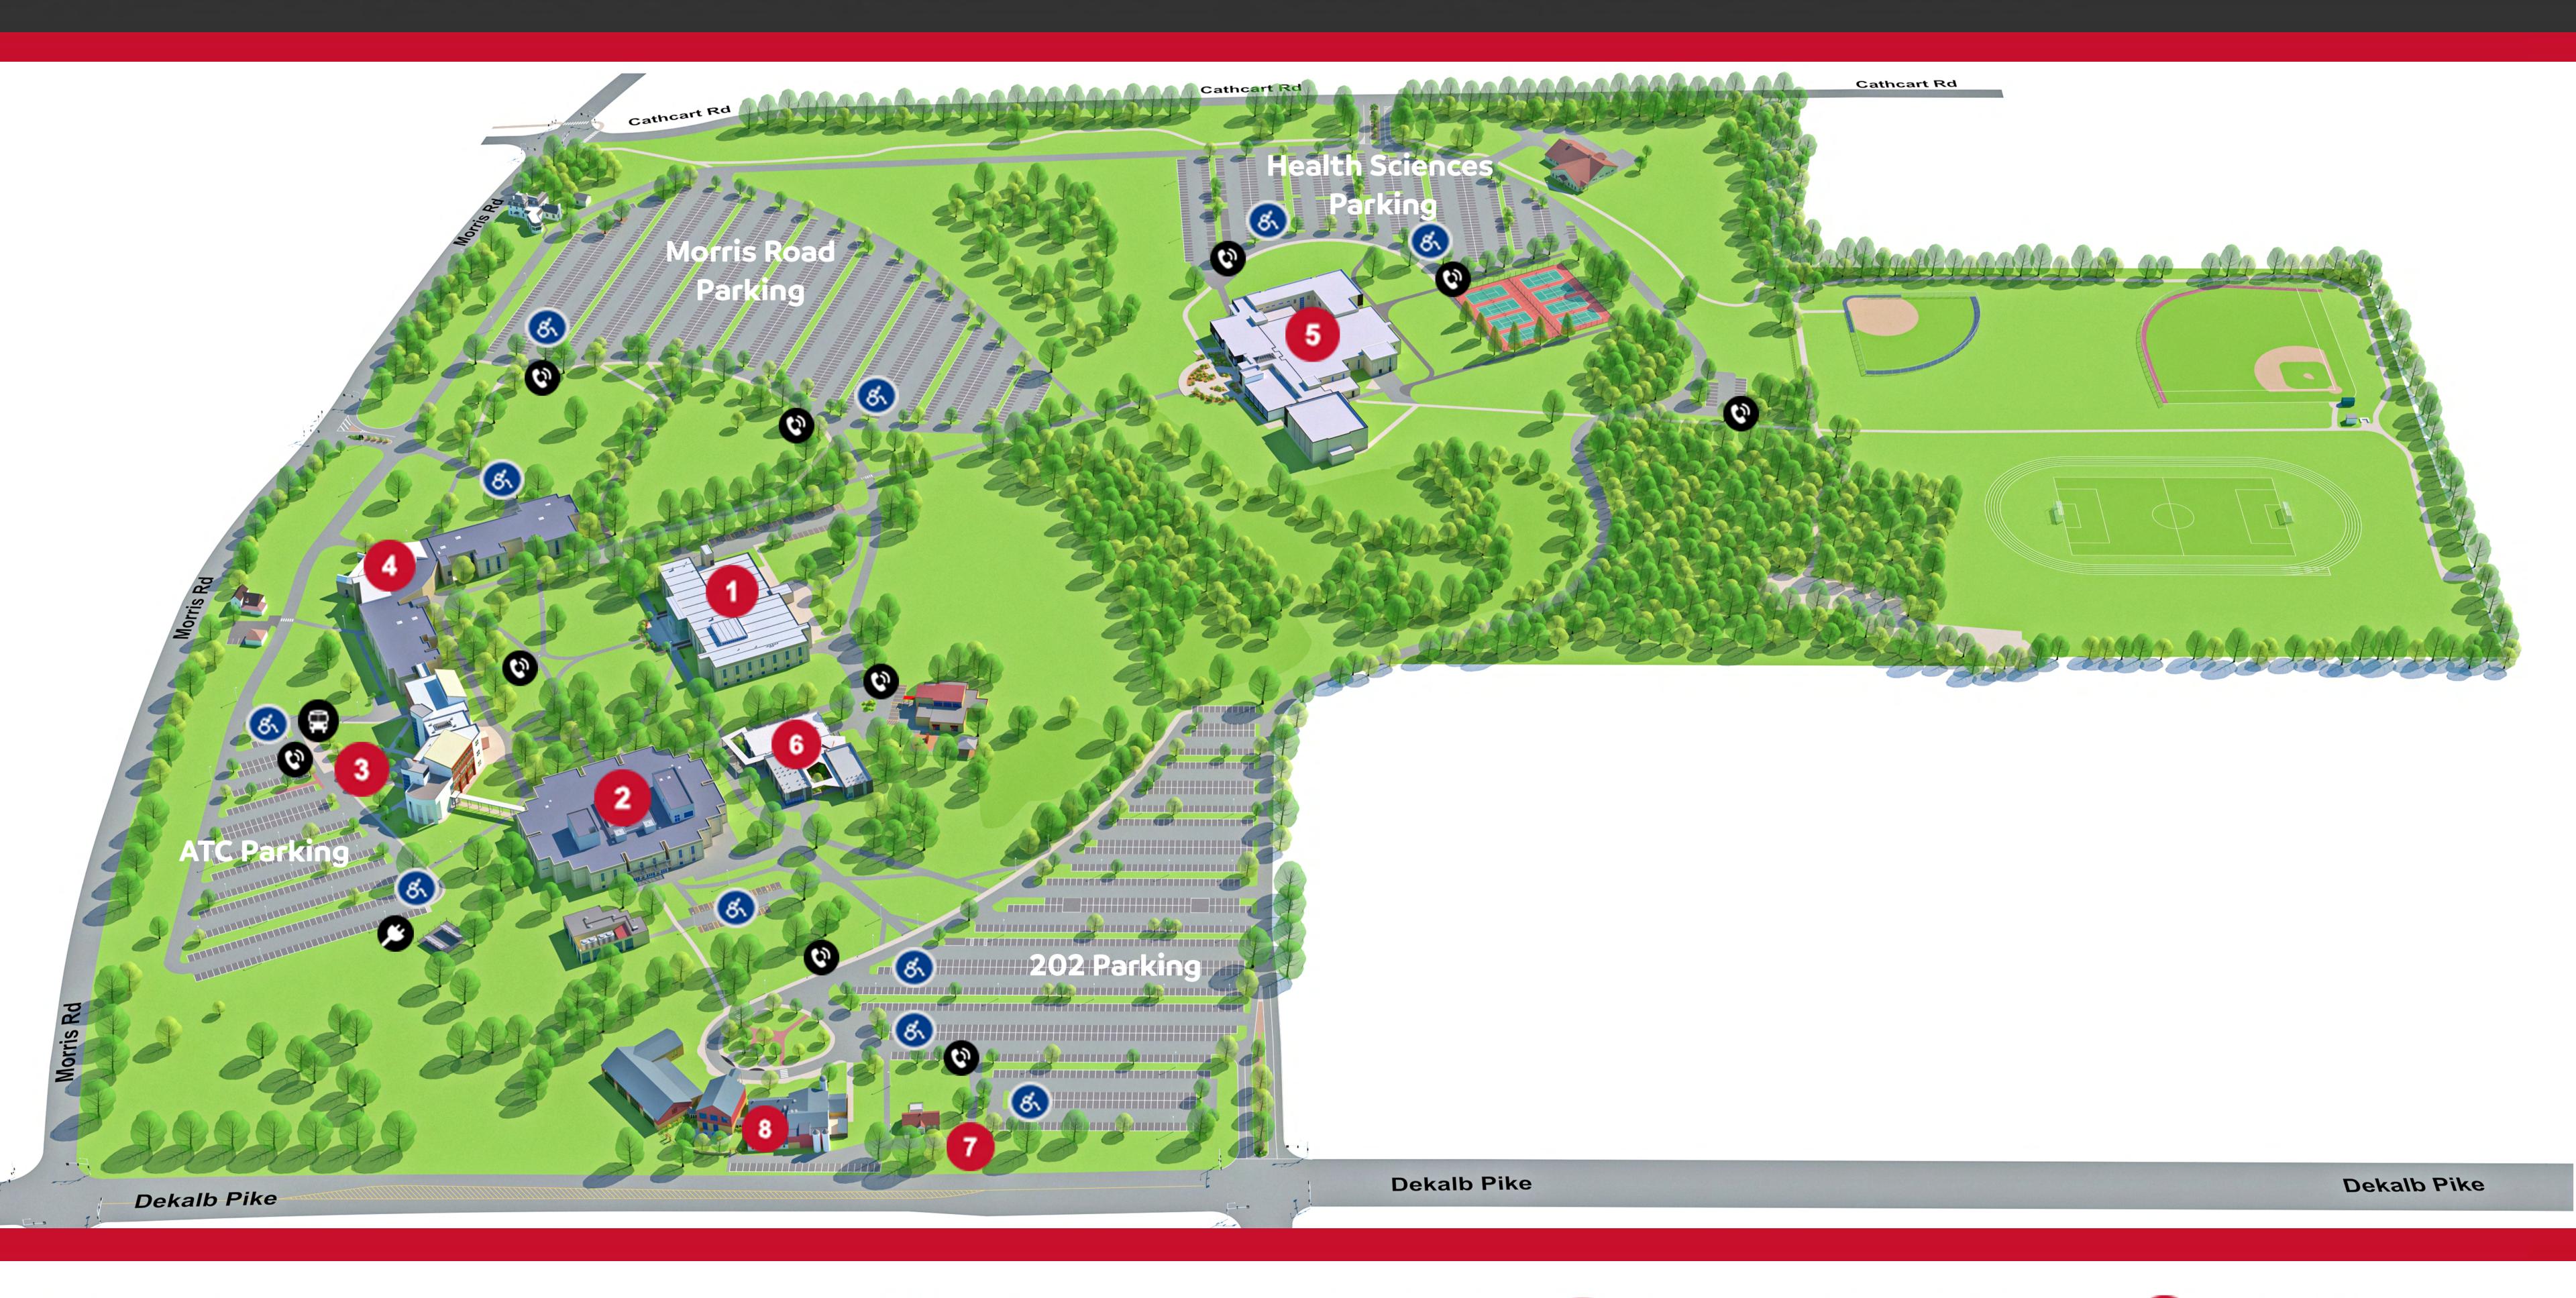

# Montgomery County Community College | Blue Bell Campus

1 College Hall

Admissions
Advising
Career Services
Disability Services
Enrollment Services
eSports
Faculty Development
Financial Aid
Human Resources
Library
Payments
President's Office

Campus Safety
Registration
Student Life
Student Success Center
Transfer Services
Tutorial Services

#### Parkhouse Hall

Academic Affairs & Provost Barnes & Noble Workforce Development

### 3 Advance Technology Center

Information Technology/IT Service Desk Mix Room Montco Radio Observatory Sound Recording/Television Studios

### **Science Center**

Montco Cultural Center Theater STEM Laboratories

#### Health Sciences Center

Athletics
Dental Hygiene Clinic
Fitness Center & Gymnasiums
Massage Therapy Clinic
Municipal Police Academy
Physical Therapy

- 6 Hospitality Institute
- Veterans Center

## **8** Fine Arts Center

Gallery Studios

- Reserved Parking
- Bus Stop
- **EV** Charging Station
- Emergency Phone